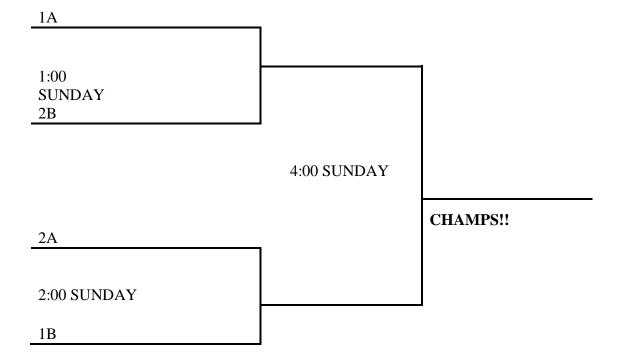

----|
| 2)                  | _                   |                |
|                     | GM 2 5:00 p.m. CT 1 | Elite Champs!! |
| GM 1 3:00 p.m. CT 1 |                     |                |
| 3)                  |                     | <del>-</del>   |

## **High School Boys**

- 9. AR Greyhounds
- 10. Memphis Elite
- 11. AR Mighty Sharks

- 12. MS Community Ballers
- 13. M33M
- 14. Advent Tarheels

### **Saturday:**

| 13v14         | 10:00 | CT 1        |
|---------------|-------|-------------|
| 14V12         | 12:00 | <b>CT 1</b> |
| 12V13         | 2:00  | <b>CT 1</b> |
| <b>9V10</b>   | 3:00  | <b>CT 1</b> |
| 11 <b>V</b> 9 | 5:00  | <b>CT 1</b> |
| 10V11         | 7:00  | <b>CT 1</b> |

Saturday: 9/10<sup>th</sup> Grade Boys Championship 9v12 8:00 PM

#### **SUNDAY SR. BOYS**